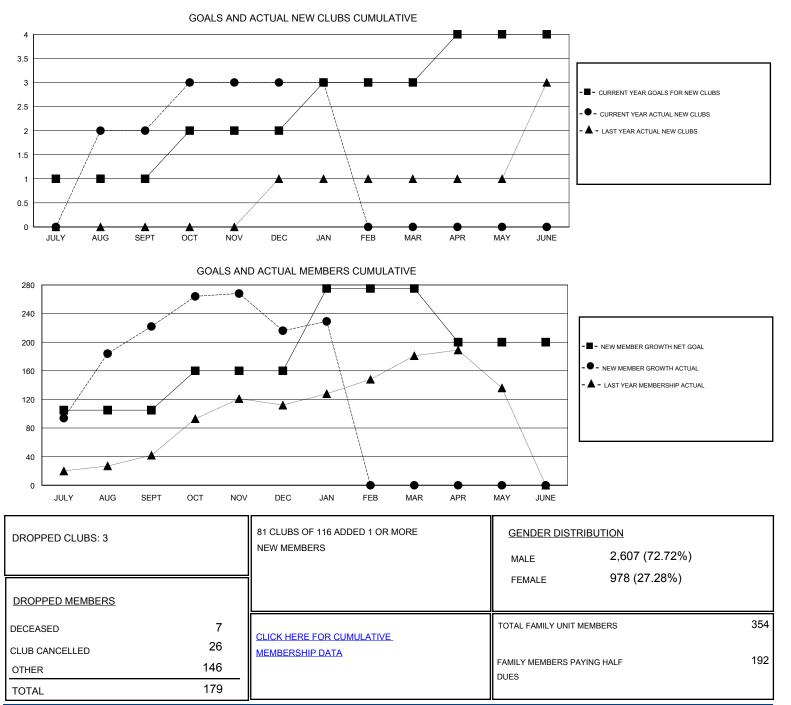

## LOCATION MALAYSIA

| GMT:                  | T: DATUK NAGARATNAM |               |           | LOCATION MALAYSIA |                       |                                                                |                                                              | GMT CA                                             |
|-----------------------|---------------------|---------------|-----------|-------------------|-----------------------|----------------------------------------------------------------|--------------------------------------------------------------|----------------------------------------------------|
| Clubs                 |                     |               |           |                   | Members               |                                                                |                                                              |                                                    |
| RESULTS FOR 2016-2017 |                     |               |           |                   | RESULTS FOR 2016-2017 |                                                                |                                                              |                                                    |
| QUARTI                | ER                  | NEW CLUB GOAL | NEW CLUBS | DROPPED CLUBS     | QUARTER               | NEW MEMBER GROWTH<br>NET GOAL (not reinstated<br>or transfers) | NEW MEMBER<br>GROWTH ACTUAL (not<br>reinstated or transfers) | DROPPED<br>MEMBERS ACTUAL<br>(including transfers) |
| JULY/AU               | G/SEPT              | 1             | 2         |                   | JULY/AUG/SEPT         | 105                                                            | 290                                                          | 68                                                 |
| OCT/NO                | V/DEC               | 1             | 1         | 3                 | OCT/NOV/DEC           | 55                                                             | 93                                                           | 99                                                 |
| JAN/FEB               | /MAR                | 1             | 0         | 0                 | JAN/FEB/MAR           | 115                                                            | 25                                                           | 12                                                 |
| APR/MAY               | Y/JUNE              | 1             | 0         | 0                 | APR/MAY/JUNE          | -75                                                            | 0                                                            | 0                                                  |